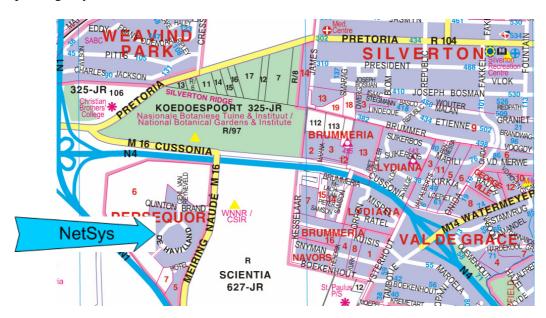

## **Directions to NetSys International offices**

Livorno Suite, IL Villaggio, 5 De Havilland South Crescent, Persequor Technopark

## From Pretoria (N4 traveling East)

Take Watermeyer off ramp, keep left and at 1<sup>st</sup> traffic light turn left towards Pta on Cussonia, after 2km at 1<sup>st</sup> traffic light turn left into Meiring Naude, after 500m at 1<sup>st</sup> traffic light turn right into Persequor Park on Quinton Brand, at 1<sup>st</sup> intersection turn left into Genl van Reyneveld and take right leg of De Havilland Crescent. First entrance on the right is for Il Villaggio, turn left into parking area and look for an open NetSys parking-bay.