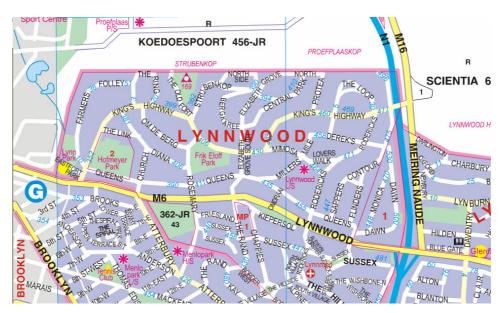

## From Johannesburg (N1 traveling North)

Take Lynnwood off ramp (CSIR), turn right at traffic light to cross over freeway, at 1<sup>st</sup> traffic light turn left into Meiring Naude, after 2,5km at 4<sup>th</sup> traffic light turn left into Persequor Techno Park on Quinton Brand, at 1<sup>st</sup> intersection turn left into Genl van Reyneveld and take right leg of De Havilland Crescent. First entrance on the right is for Il Villaggio, turn left into parking area and look for an open NetSys parking-bay.